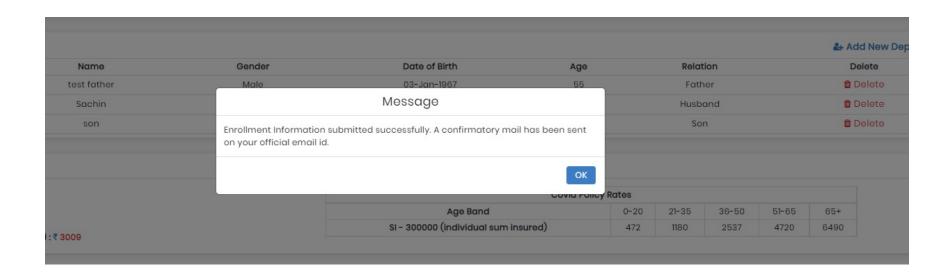

HI, TEST EMPLOYEE  $\Theta$ 

Please click here to add your dependants

එ LogOut

| Employee Details    |             |            |                          |                                    |                       |          |        |       |               |         |
|---------------------|-------------|------------|--------------------------|------------------------------------|-----------------------|----------|--------|-------|---------------|---------|
| Employee No :       | 123456      | Name :     | Test Employee            | Date of Birth: 24-Feb-1986         |                       | Ag       | je:    | 36    |               |         |
| Gender:             | Female      | Email ID : | Shraddha.Sharma@Paramoun | nttpa.Com Per Life Covid Policy St | olicy Sum Insured: 30 |          | 300000 |       |               |         |
| Dependant Details   |             |            |                          |                                    |                       |          |        |       | ♣ Add Ne      | ow Done |
| Edit                | Name Gender |            | Gender                   | Date of Birth                      | Age                   | Relation |        |       | Delete Delete |         |
| <b>A</b>            |             |            |                          |                                    |                       |          |        |       |               |         |
| Cavid Policy Premiu | ım Details  |            |                          |                                    |                       |          |        |       |               |         |
| Covid Policy Premiu | ım Details  |            |                          |                                    | Covid Policy Rates    |          |        |       |               |         |
| Covid Policy Premiu |             |            |                          | Age Band                           | Covid Policy Rates    | 21-35    | 36-50  | 51-65 | 65+           |         |