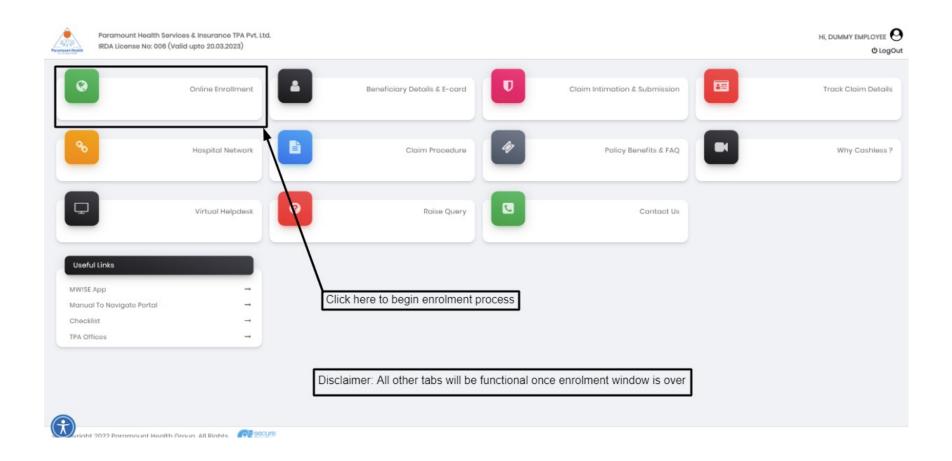

## User guide to Enrolment Process



## Dashboard: Landing page upon clicking medical benefits tab







Paramount Health Services & Insurance TPA Pvt. Ltd. IRDA License No: 006 (Valid upto 20.03.2023)

Please check all details are correct, in case of any discrepancy please reach out to dedicated Intuit SPOC

HI, TEST EMPLOYEE  $\Theta$ 

Please click here to add your dependants

එ LogOut

| Employee Details    |             |            |                          |                                    |                       |          |        |       |               |         |
|---------------------|-------------|------------|--------------------------|------------------------------------|-----------------------|----------|--------|-------|---------------|---------|
| Employee No :       | 123456      | Name :     | Test Employee            | Date of Birth: 24-Feb-1986         |