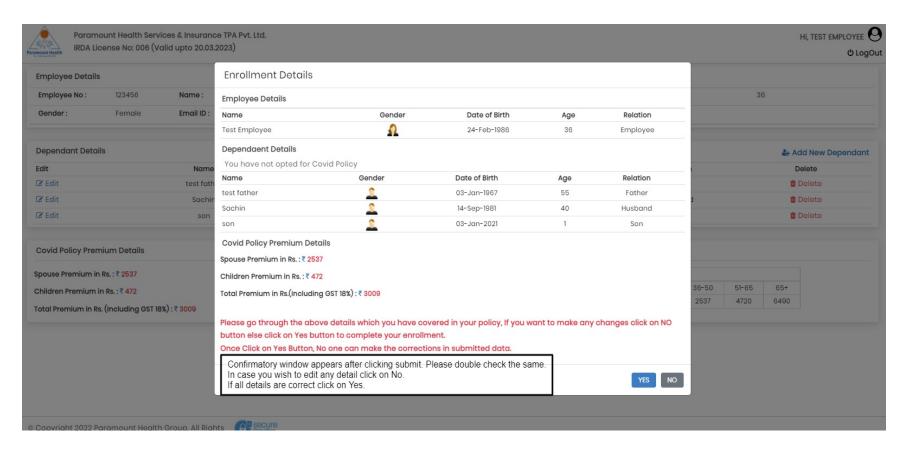

## Dashboard: Landing page upon clicking medical benefits tab

Paramount Health Services & Insurance TPA Pvt. Ltd. IRDA License No: 006 (Valid upto 20.03.2023)

Please check all details are correct, in case of any discrepancy please reach out to dedicated Intuit SPOC

HI, TEST EMPLOYEE  $\Theta$ 

Please click here to add your dependants

එ LogOut

| Employee Details    |             |            |                          |                                    |                       |          |        |       |               |         |
|---------------------|-------------|------------|--------------------------|------------------------------------|-----------------------|----------|--------|-------|---------------|---------|
| Employee No :       | 123456      | Name :     | Test Employee            | Date of Birth: 24-Feb-1986         |                       | Ag       | je:    | 36    |               |         |
| Gender:             | Female      | Email ID : | Shraddha.Sharma@Paramoun | nttpa.Com Per Life Covid Policy St | olicy Sum Insured: 30 |          | 300000 |       |               |         |
| Dependant Details   |             |            |                          |                                    |                       |          |        |       | ♣ Add Ne      | ow Done |
| Edit                | Name Gender |            | Gender                   | Date of Birth                      | Age                   | Relation |        |       | Delete Delete |         |
| <b>A</b>            |             |            |                          |                                    |                       |          |        |       |               |         |
| Cavid Policy Premiu | ım Details  |            |                          |                                    |                       |          |        |       |               |         |
| Covid Policy Premiu | ım Details  |            |                          |                                    | Covid Policy Rates    |          |        |       |               |         |
| Covid Policy Premiu |             |            |                          | Age Band                           | Covid Policy Rates    | 21-35    | 36-50  | 51-65 | 65+           |         |