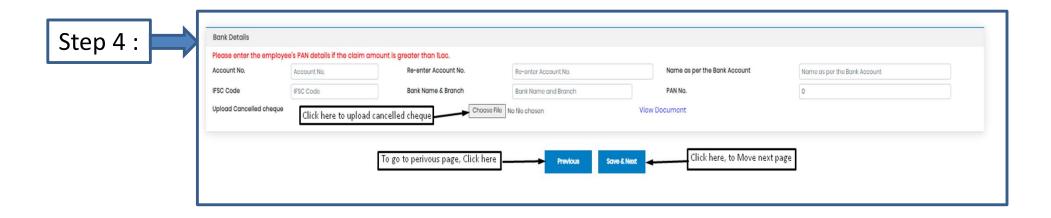

### Step 4: Bank Details

- Bank details to be filled only once or while filling the first claim.
- For subsequent claims, the fields will be auto populated.
- Please upload Personalized Cancelled cheque with name mentioned on cheque leaf
- Please enter employee's PAN details if the claim is greater than INR 1 lakh