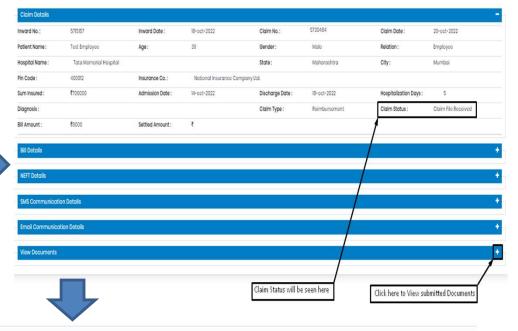

# Track your claim:

# Downloading filled in Claim Forms

 Claim Form will be available to download under Track Your Claims tab once the claim no. is generated