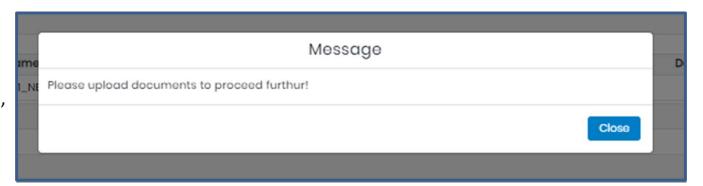

# Step 5: Upload Document

• Each PDF file should not exceed more than 12Mb.

 In case you miss uploading any mandatory fields / documents under Step 5 (Upload documents), a pop-up message will appear indicating you to upload documents.