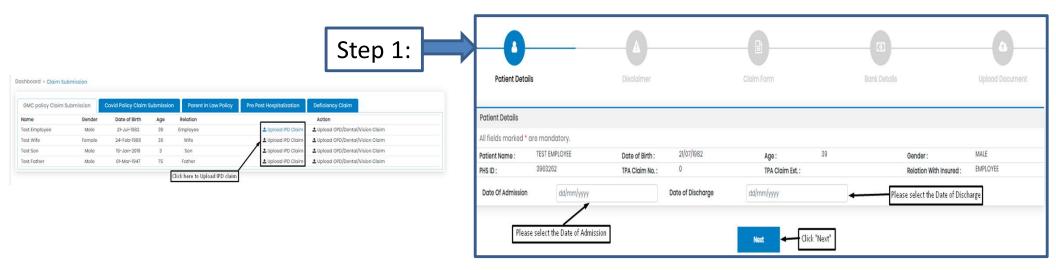

### Step 1: Patient Details

- To submit In-patient Department or hospitalization claims in GMC Policy, click Upload IPD claim tab.
- Select Date of Admission and Date of Discharge.
- Click "Next"