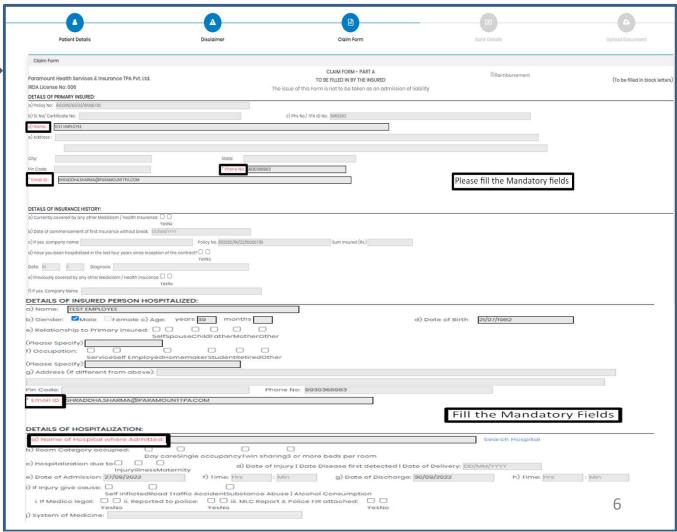

# Step 3: Claim Form –Part-A

Step 3:

Please Enter the mandatory fields highlighted in red:

- 1. Employee Name
- 2. Phone no.
- 3. Name of Hospital
- 4. Total amount to be claimed
- 5. Place & Signature