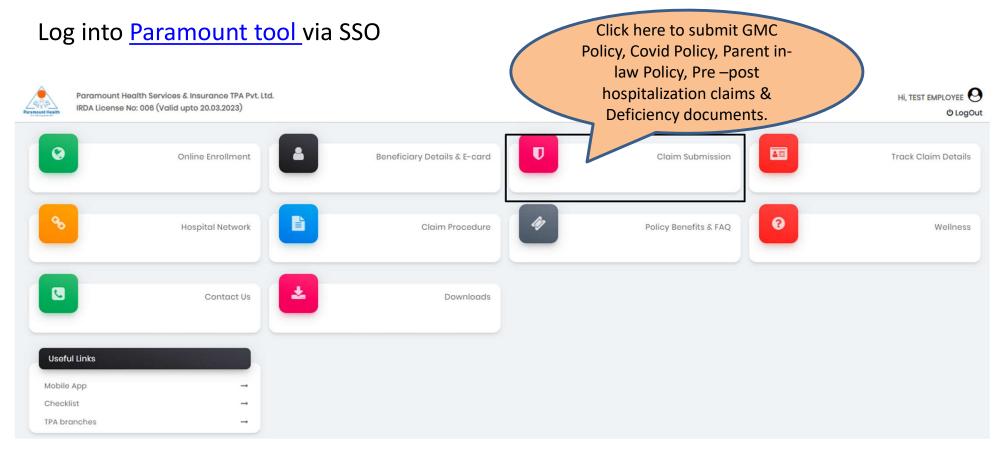

# Paramount TPA Portal

In-patient Department (IPD) or Hospitalization claims and / Day Care claim submission guide

# IPD/Day Care Claim Submission Process