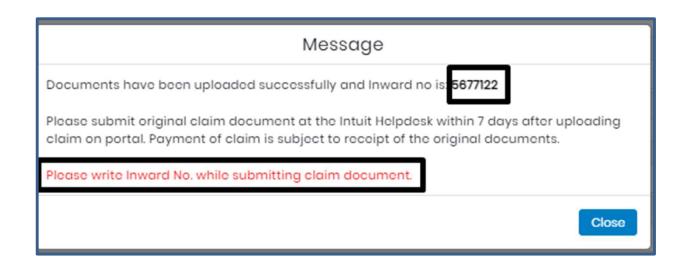

 After uploading documents in respective section click "Submit claim"

- Please use this Inward No. for further correspondence and to track your claim till claim No. is generated.
- It takes 24-48 hours to generate Claim No.
- You can view your Claims No. under Track Your Claims tab
- In case Claim No. is not generated within 48 hours please write a mail to-helpdesk.intuit@paramounttpa.com