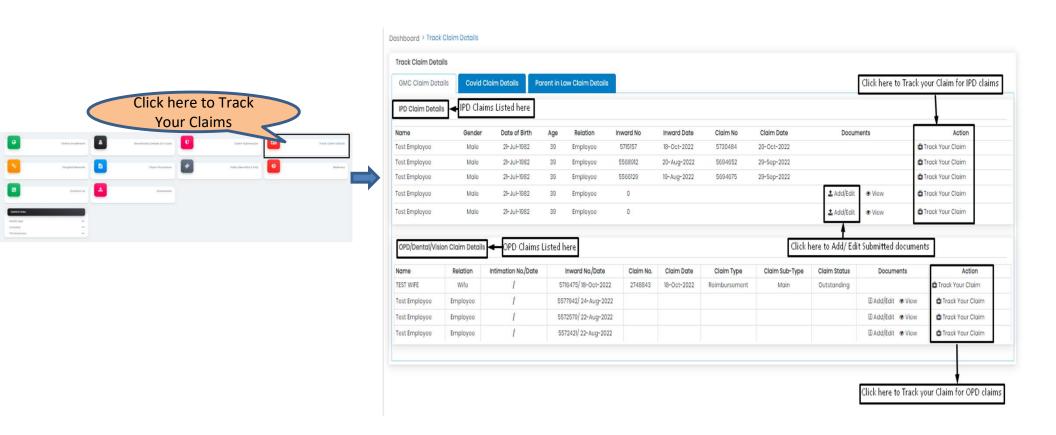

# Track your claim:

# Downloading filled in Claim Forms

 Claim Form will be available to download under Track Your Claims tab once the claim no. is generated