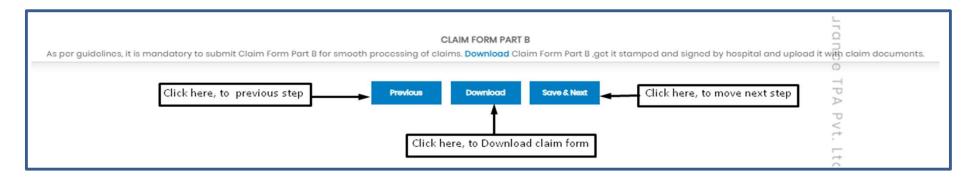

#### Step 3: Claim Form –Part B

- Download the Claim Form B by clicking "Download" button
- Please take a printout of the Claim Form B and fill in the details yourself and by the hospital where you have your IPD / pre/ post hospitalization claims and get the form stamped and signed by the hospital.
- To go for next step click Save & Next button

Note: As per guidelines, it is mandatory to submit Claim Form part-B for smooth processing.

Download the form and get it stamped and signed by Hospital and upload it with claim documents