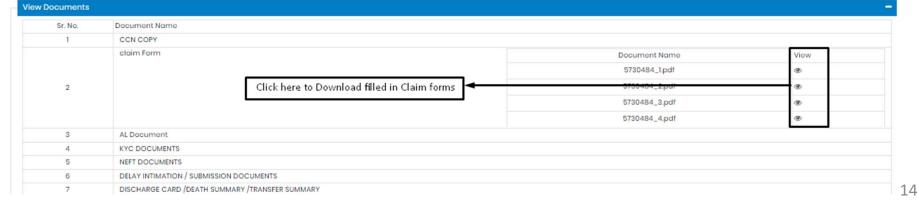

# Downloading filled in Claim Forms

 Claim Form will be available to download under Track Your Claims tab once the claim no. is generated