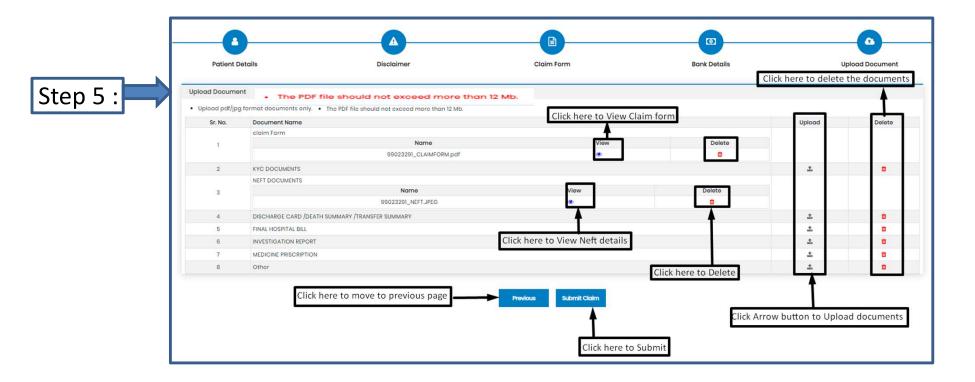

# Step 5: Upload Document

• Each PDF file should not exceed more than 12Mb.

 In case you miss uploading any mandatory fields / documents under Step 5 (Upload documents), a pop-up message will appear indicating you to upload documents.

 After uploading documents in respective section click "Submit claim"

- Please use this Inward No. for further correspondence and to track your claim till claim No. is generated.
- It takes 24-48 hours to generate Claim No.
- You can view your Claims No. under Track Your Claims tab
- In case Claim No. is not generated within 48 hours please write a mail to-helpdesk.intuit@paramounttpa.com