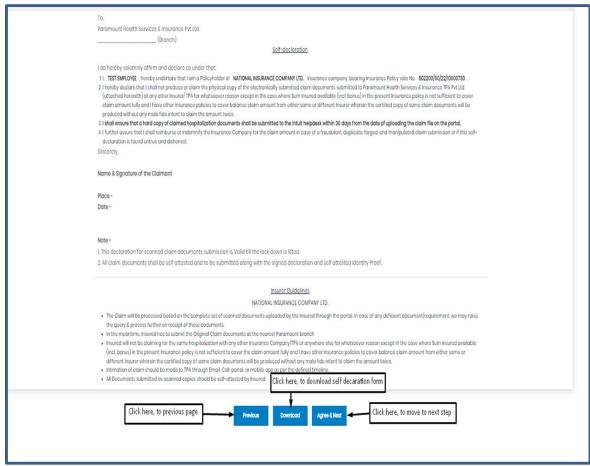

### Step 2: Self Declaration

- Click Agree & Next, to go to next step
- Click Download, to download Self-declaration document