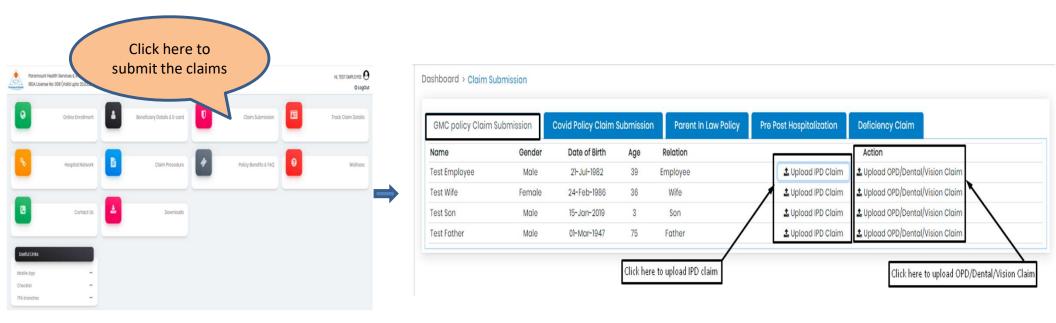

### Upload IPD/ Day Care claims

- For Group Medical Cover(GMC) claims, click on GMC policy Claim Submission tab
- For Short Term Covid-19 insurance claims, click on Covid policy Claim Submission tab
- For Voluntary Parent in-law claims, click on Parent in-law policy Claim Submission tab