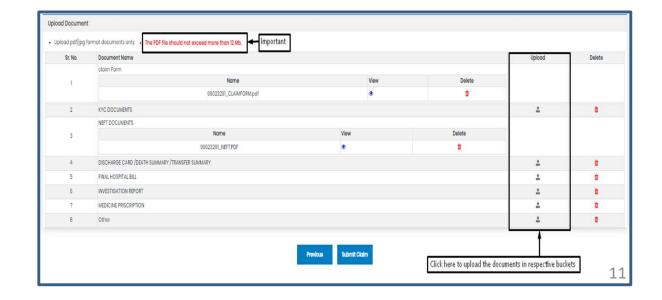

# Step 5: Upload Document

• Each PDF file should not exceed more than 12Mb.

 In case you miss uploading any mandatory fields / documents under Step 5 (Upload documents), a pop-up message will appear indicating you to upload documents.

 After uploading documents in respective section click "Submit claim"

- Please use this Inward No. for further correspondence and to track your claim till claim No. is generated.
- It takes 24-48 hours to generate Claim No.
- You can view your Claims No. under Track Your Claims tab
- In case Claim No. is not generated within 48 hours please write a mail to-helpdesk.intuit@paramounttpa.com