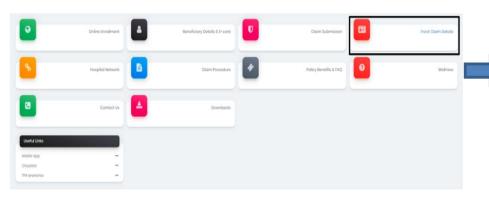

# Track your claim:

# Downloading filled in Claim Forms

 Claim Form will be available to download under Track Your Claims tab once the claim no. is generated