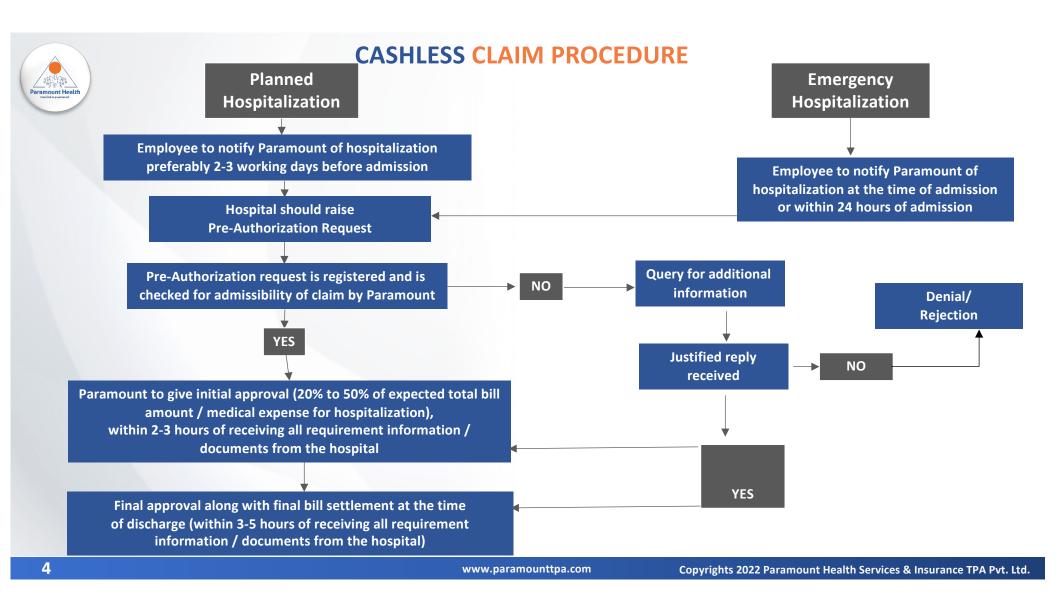

hospitalization is where the insurance company<br>settles your hospitalization bills to the hospital directly.<br>Note: Non-medical expenses and expenses higher than<br>any capping or coverage is to be borne by employee | Reimbursement is a process where you settle the medical<br>bill out-of-pocket and get it reimbursed from the<br>insurance company.<br>Note: Non-medical expenses and expenses higher than<br>any capping or coverage is to be borne by employee |



### **Process during admission at the hospital**

- Inform hospital insurance helpdesk about Paramount as TPA and insurance as National Insurance
- Share ecard & Government photo ID proof (PAN, Aadhaar, etc.) of the person being admitted at the hospital
- Room rent is limited to Single standard non sharing AC room & no cap on ICU







#### MANDATORY AND OTHER DOCUMENTS

#### **MANDATORY DOCUMENTS**

- ✓ IRDA claim form
- ✓ Claim form Part A
- ✓ Claim form Part B
- ✓ Declaration form for PPN/GIPSA hospitals
- ✓ Letter from insured Incase of non intimation / delay intimation & delay submission of claim
- ✓ NEFT details / cancelled cheque
- ✓ ID Proof of employee (Any 1 : Passport, voter ID, Driving License or any government approved ID)
- ✓ ID Proof of patient (Any 1 : Passport, voter ID, Driving License or any government approved ID)
- ✓ Original discharge summary / Day care summary / Death summary
- ✓ Original final hospital bill
- ✓ Original payment receipt of main hospital bill
- Receipt of payment made at the hospital by credit card
- ✓ Implant invoice
- ✓ Original bills, original payment receipt and investigat