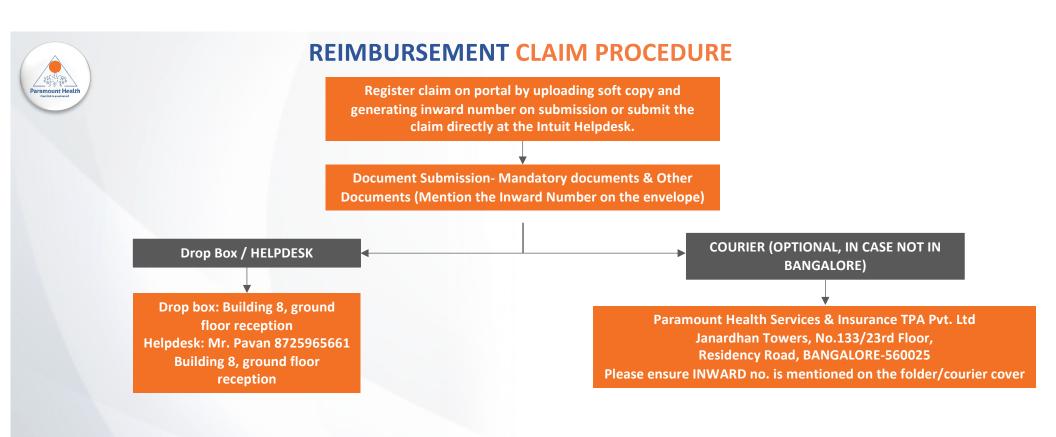

spitalization is where the insurance company<br>settles your hospitalization bills to the hospital directly.<br>Note: Non-medical expenses and expenses higher than<br>any capping or coverage is to be borne by employee | Reimbursement is a process where you settle the medical<br>bill out-of-pocket and get it reimbursed from the<br>insurance company.<br>Note: Non-medical expenses and expenses higher than<br>any capping or coverage is to be borne by employee |



### **Process during admission at the hospital**

- Inform hospital insurance helpdesk about Paramount as TPA and insurance as National Insurance
- Share ecard & Government photo ID proof (PAN, Aadhaar, etc.) of the person being admitted at the hospital
- Room rent is limited to Single standard non sharing AC room & no cap on ICU







#### MANDATORY AND OTHER DOCUMENTS

#### **MANDATORY DOCUMENTS**

- ✓ IRDA claim form
- ✓ Claim form Part A
- ✓ Claim form Part B
- ✓ Declaration form for PPN/GIPSA hospitals
- ✓ Letter from insured Incase of non intimation / delay intimation & delay submission of claim
- ✓ NEFT details / cancelled cheque
- ✓ ID Proof of employee (Any 1 : Passport, voter ID, Driving License or any government approved ID)
- ✓ ID Proof of patient (Any 1 : Passport, voter ID, Driving License or any government approved ID)
- ✓ Original discharge summary / Day care summary / Death summary
- ✓ Original final hospital bill
- ✓ Original payment receipt of main hospital bill
- Receipt of payment made at the hospital by credit card
- ✓ Implant invoice
- ✓ Original bills, original payment receipt and investigatio